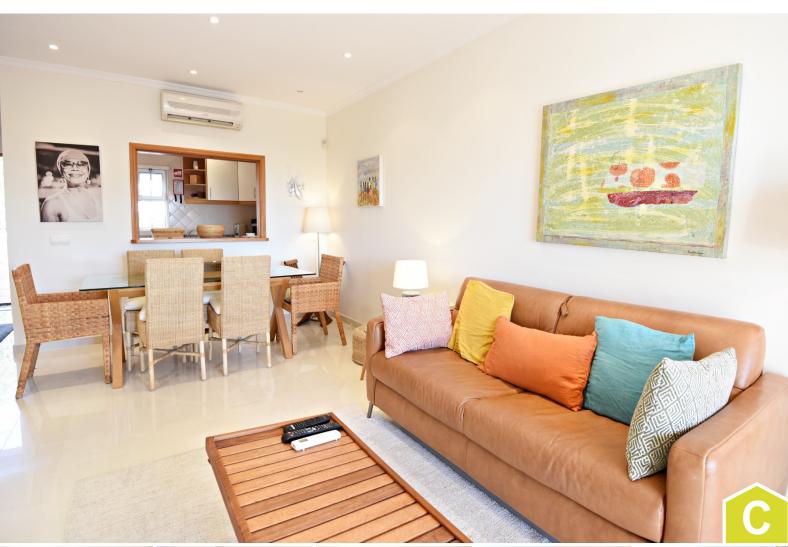

## CLUBE GOLFEMAR, CARVOEIRO

Lovely and cosy one bedroom cluster villa for rent, situated in Clube Golfemar Complex. This property is ground floor and is fully equipped, fireplace, internet and tv.

## **FEATURES**

| Flectric | Shutters |  |
|----------|----------|--|

• Fibre Optic Internet

Sun Terraces

Near Centre

Fully Equipped

AirConditioning/Heating

• Wifi Internet

Peacefull Location

Air Conditioning

Central Shutter
Controler

Near All Amenities

• Alarm System

· Double Glazing

Roof Terrace

Well Furnished